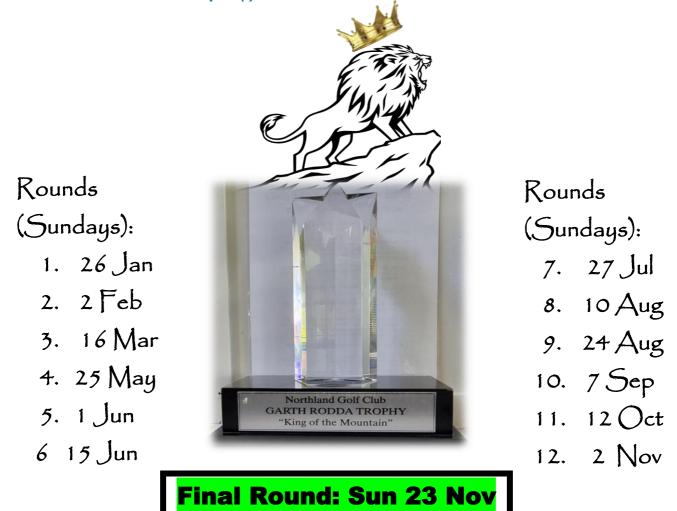

#### KING OF THE MOUNTAIN ROUND 1 -POSTPONEMENT

The first round of King of the Mountain will not be on Sun 19th Jan but has been postponed **until Sun 26 Jan**. Please update your calendars.

KING OF THE MOUNTAIN Northland Golf Club

# **KING OF THE MOUNTAIN** 2025

Entry fee: \$2 per round Strokeplay - Net Score - Blue Tees

The running totals will be recalculated after each round and displayed on the Club Shop noticeboard.

The final on 24 Nov will include the top 19 point scorers. The winner will be the one still standing at the end of the 18<sup>th</sup> hole or after the playoff on the 18<sup>th</sup> hole. See the Competition Rules.

Only scorecards issued by the Club Shop are to be used. Digital scorecards will not be accepted. Northland Golf Club Members Only.