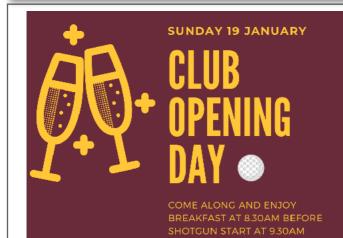

#### CLUB OPENING DAY AND GIN CUP

The programme for the start of the day will be: 8.30 am - arrive, register in for First Ball, and the Gin Cup, have a glass of bubbly upstairs then breakfast in the bar area

- 9.15 am central briefing outside the Shop
- 9.20 am Go to allocated start tees
- 9.30 am First Ball from the first tee

Horn blast start play for the rest of the players

Gin Cup (best combined net man-woman teams)

9-Holers follow the field and conduct own prize giving 2.30 pm - groups return then prize giving later.

The weather forecast is great and we look forward to seeing you all on Sunday.

Please make sure you and/or your team register at the Golf Shop before Sun 19 Jan. This event is for both 9 and 18 hole golfers. Those players who are by themselves will be put into groups.